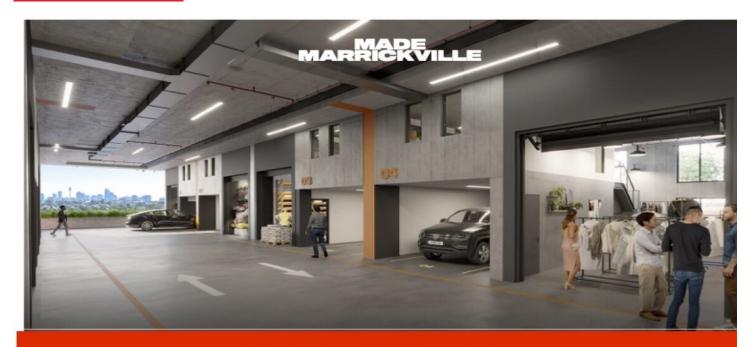

## Marrickville New South Wales 2204

From the moment you walk through the doors of this architecturally designed development, you'll discover smart, flexible, premium space that will adapt to your needs and grow with your business. Quality finishes, operable glazing, climate control and polished concrete mezzanine floors set the tone for a workplace crafted for creativity.

Premium industrial storage units combine the convenience of drive-up access, with the peace of mind of knowing your stock is secure.

Choose from 24 modern storage units spanning between 20 - 49 sqm each. With solid wall construction and secure roller door shutters, it's your perfect storage solution.

Offering an unrivalled workplace for occupiers and investors alike. Cleverly designed with dual-level layouts that maximise natural light and airflow, these spacious workspaces provide all the room you need to fuel ideas, collaborate and create.

The ground floor retail hub delivers quality retail space in a dynamic environment rich with foot traffic, for brands who want to see their businesses thrive. Encompassing a 684 sqm food and beverage marketplace and an additional 594 sqm of prime retail territory for both consumer and trade.